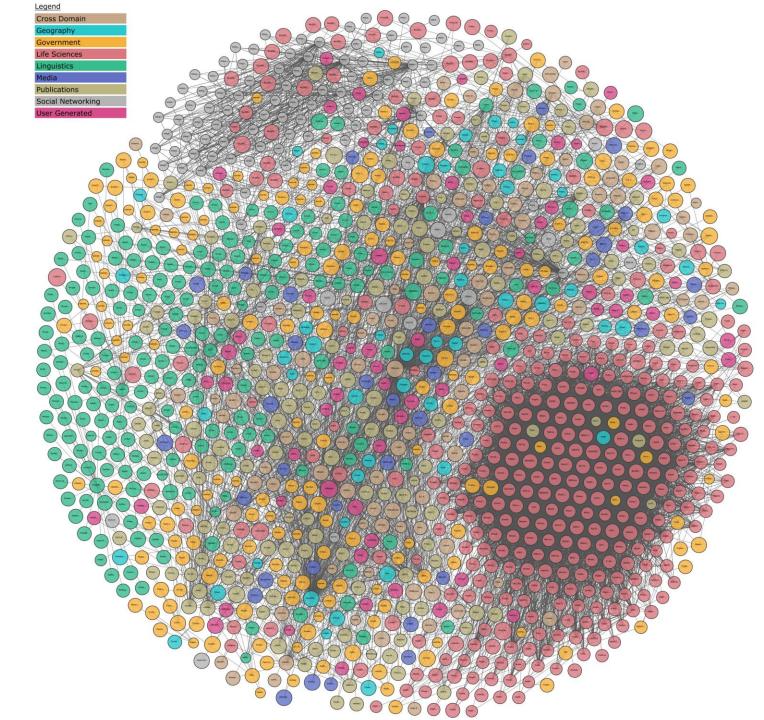

### LINKED OPEN DATA

Provides wider context

- Wikidata, DBpedia
- $\,\circ\,$  Interconnections between bases
  - = better knowledge!

5. Knowledge Graph Applications / 5.1 Ontologies in Action