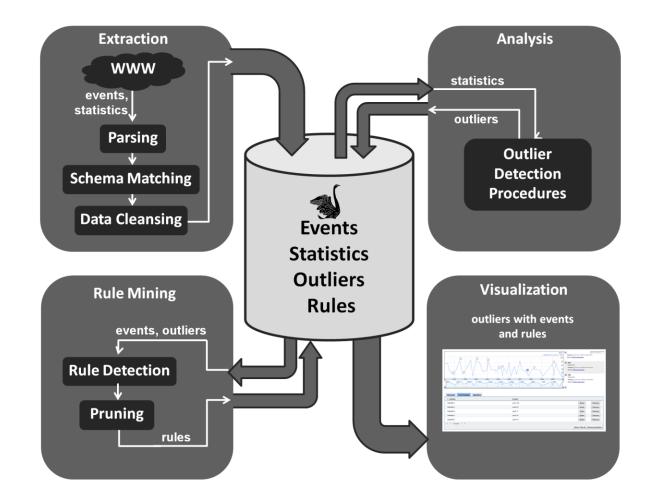

# **BLACK SWAN**

Extracts raw data and creates knowledge by,
 e.g., outlier detection and rule mining