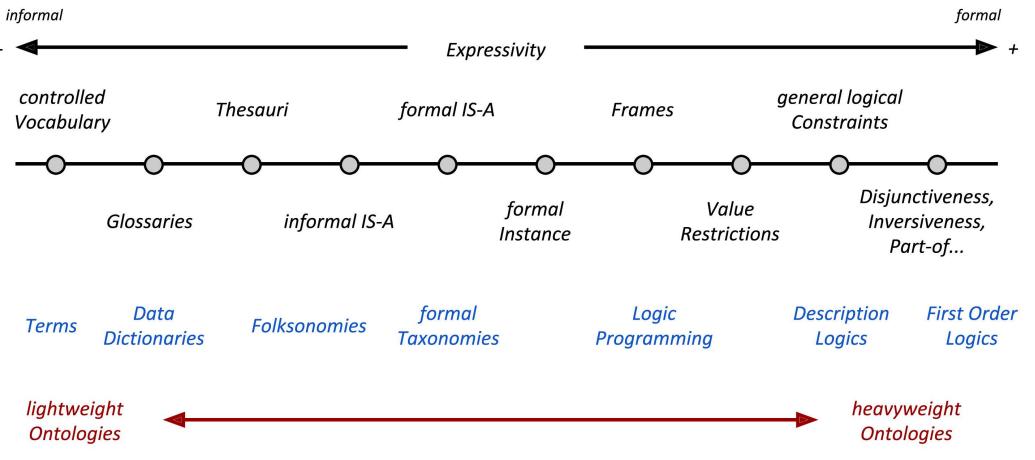

### **Ontology Types and Categories**

according to their level of Generality

(according to Guarino: Formal Ontology in Information Systems, 1998) (according to Lassila and McGuiness: The Role of Frame-Based Representation on the Semantic Web, 2001 Knowledge Graphs 2020, Prof. Dr. Harald Sack & Dr. Mehwish Alam, FIZ Karlsruhe - Leibniz Institute for Information Infrastructure & Karlsruhe Institute of Technology