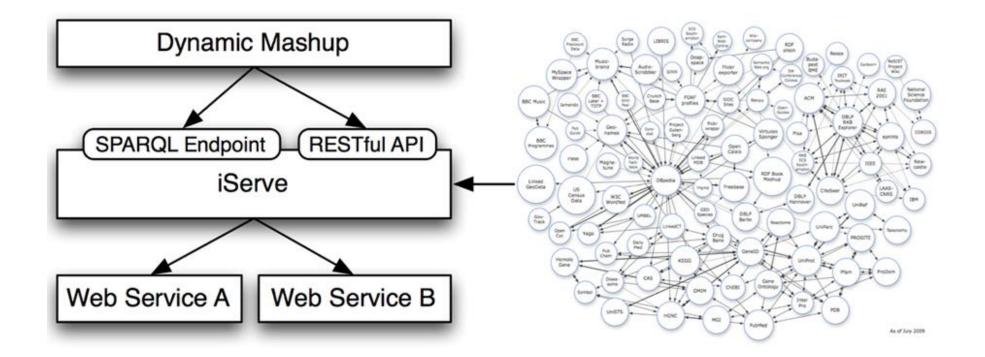

### LINKED OPEN DATA

Provides wider context

- Wikidata, DBpedia
- $\,\circ\,$  Interconnections between bases
  - = better knowledge!

5. Knowledge Graph Applications / 5.1 Ontologies in Action