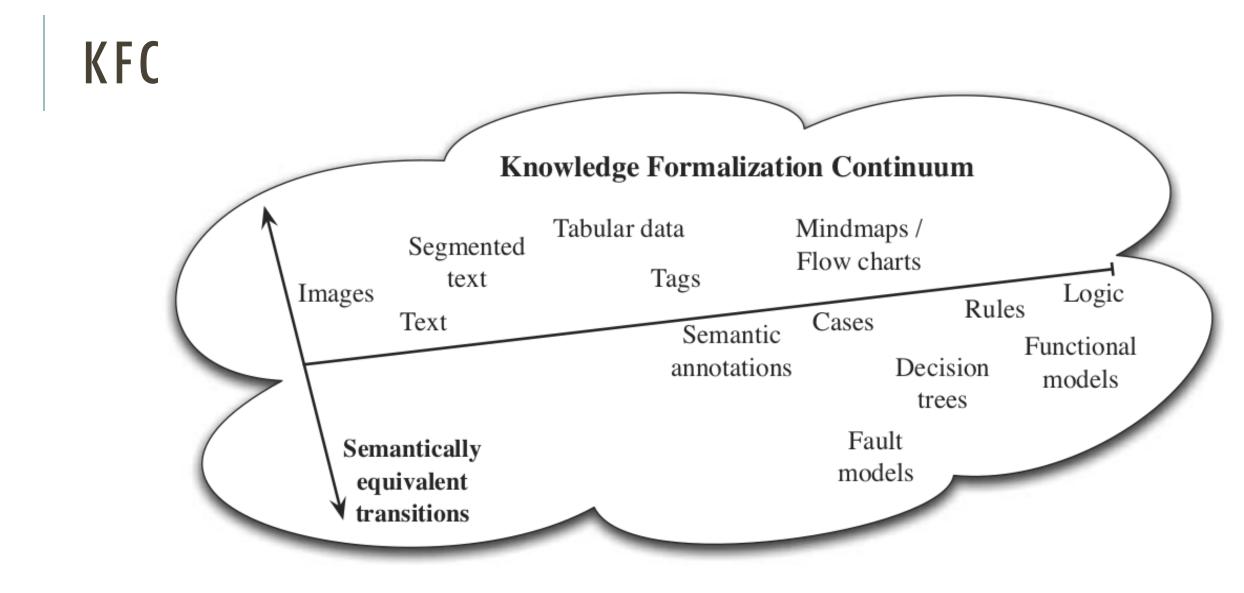

es, agro-sciences)
- 4. APIs / Open Data, e.g., OpenWeatherMap, Google Maps, Hugging Face

### LINKED OPEN DATA

Provides wider context

- Wikidata, DBpedia
- $\,\circ\,$  Interconnections between bases
  - = better knowledge!



5. Knowledge Graph Applications / 5.1 Ontologies in Action

### **Ontology Types and Categories**

according to their level of Generality



(according to Guarino: Formal Ontology in Information Systems, 1998) (according to Lassila and McGuiness: The Role of Frame-Based Representation on the Semantic Web, 2001 Knowledge Graphs 2020, Prof. Dr. Harald Sack & Dr. Mehwish Alam, FIZ Karlsruhe - Leibniz Institute for Information Infrastructure & Karlsruhe Institute of Technology

Slide from Knowledge Graphs course by prof. Harald Sack & Mehwish Alam (openHPI, 2020).







• Problem-solving, diagnosis

### DATA MINING & MACHINE LEARNING

It can be done (semi-)automatically



# MACHINE LEARNING

#### KG embeddings for learning relationships

- Predict missing links, e.g. if two entities should be connected
- Identify new relationships, e.g., a drug's potential use in medicine
- Classify entities, e.g., grouping similar concepts together

#### Deep Learning for learning abstract representations

- Natural Language Processing, e.g., for text summarization
- Forecasting in time series, e.g., for learning economic patterns

# MACHINE LEARNING

#### Reinforcement learning for discovering strategies

Learning optimal strategies through trial and error approach

- AlphaGo Zero discovered new strategies in Go
- Physics simulations

Generative Al for creating new