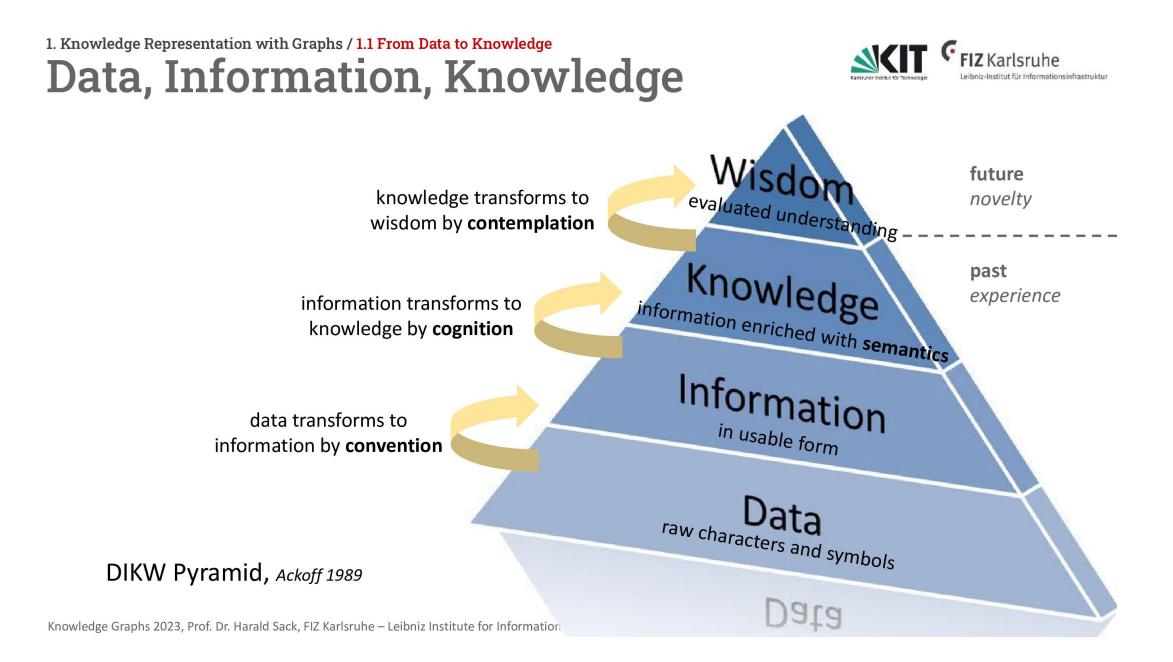

### WHERE IS THE KNOWLEDGE?

Krzysztof Kutt, PhD Knowledge in Al Systems WFAIS UJ



# SOURCES OF KNOWLEDGE

- 1. Experts
- 2. Knowledge bases
- 3. Data mining & machine learning
- 4. Data enrichment

# **EXPERTS** The primary source of knowledge

### **DOMAIN EXPERTS**

- People want to collaborate
- There is a need for methods and tools that work
- It's not only about KRR methods

|                      | Past                                       | Present                                                             |
|----------------------|--------------------------------------------|---------------------------------------------------------------------|
| Design               | <b>KE expert</b> with domain expert access | KE expert paired with <b>domain</b> expert(s) and community         |
| Population           | KE expert learns domain                    | KE and