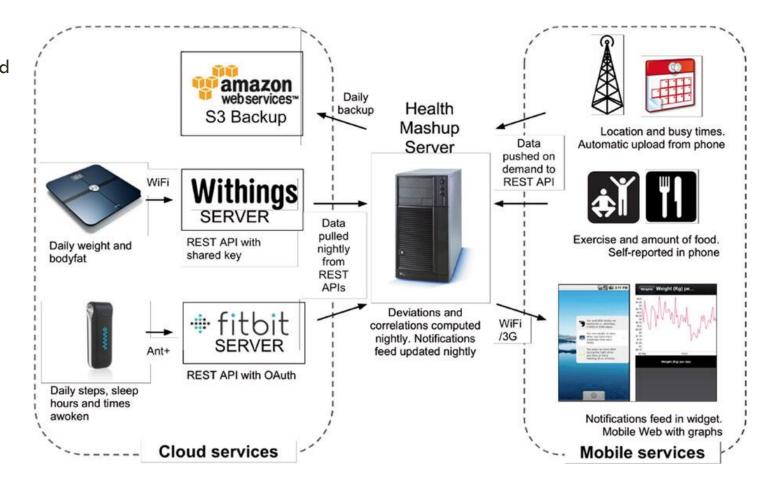

### PERSONAL HEALTH MASHUP

- Sensory data (from wearables) integrated with self-reports and automatically collected data about location
- Pre-processed and then displayed to the user as a set of widgets