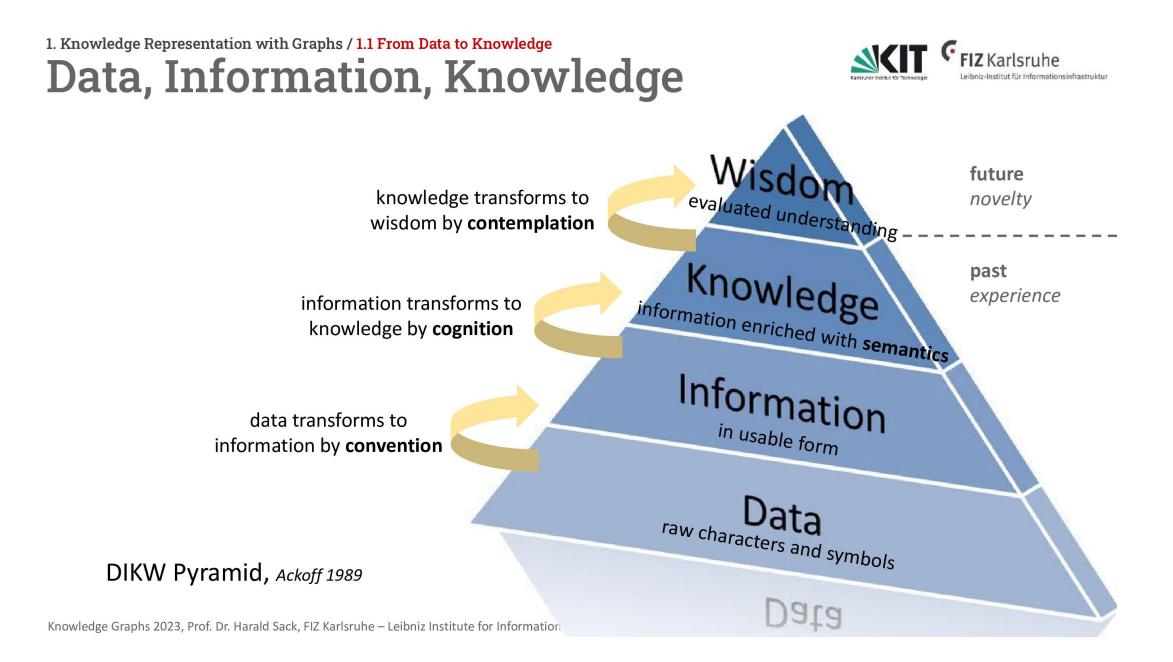

DATA

Provides wider context

- Wikidata, DBpedia
- $\,\circ\,$  Interconnections between bases
  - = better knowledge!



5. Knowledge Graph Applications / 5.1 Ontologies in Action

### **Ontology Types and Categories**

according to their level of Generality



(according to Guarino: Formal Ontology in Information Systems, 1998) (according to Lassila and McGuiness: The Role of Frame-Based Representation on the Semantic Web, 2001 Knowledge Graphs 2020, Prof. Dr. Harald Sack & Dr. Mehwish Alam, FIZ Karlsruhe - Leibniz Institute for Information Infrastructure & Karlsruhe Institute of Technology

Slide from Knowledge Graphs course by prof. Harald Sack & Mehwish Alam (openHPI, 2020).







• Problem-solving, diagnosis

### DATA MINING & MACHINE LEARNING

It can be done (semi-)automatically



# MACHINE LEARNING

#### KG embeddings for learning relationships

- Predict missing links, e.g. if two entities should be connected
- Identify new relationships, e.g., a drug's potential use in medicine
- Classify entities, e.g., grouping similar concepts together

#### Deep Learning for learning abstract representations

- Natural Language Processing, e.g., for text summarization
- Forecasting in time series, e.g., for learning economic patterns

# MACHINE LEARNING

#### Reinforcement learning for discovering strategies

Learning optimal strategies through trial and error approach

- AlphaGo Zero discovered new strategies in Go
- Physics simulations

Generative Al for creating new knowledge Use with special care!

#### Sequential Pattern Mining

- Finds patterns in sequences of events